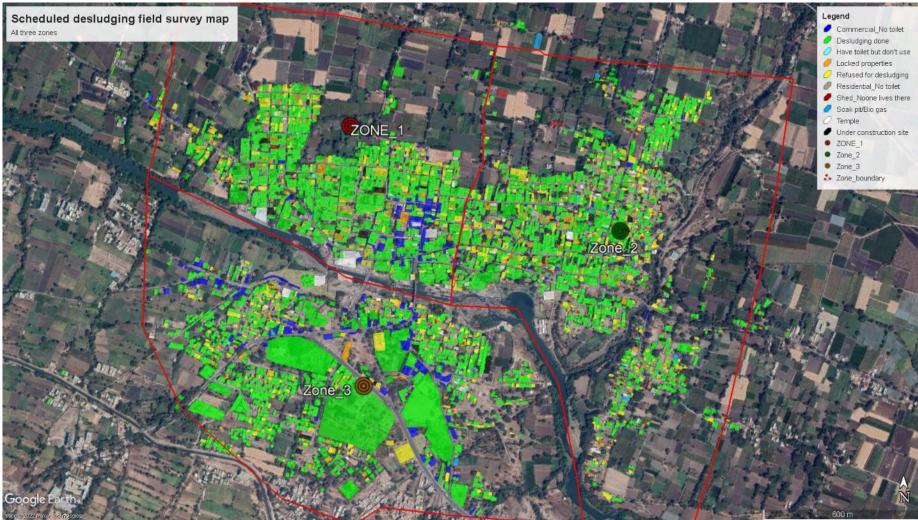

#### • Zones of Emptying cycle

 The city was divided into 3 zones as per the citywide database on toilets and septic tanks.

#### • Route planning

• Deciding the truck movement within the zone

Municipal Limit