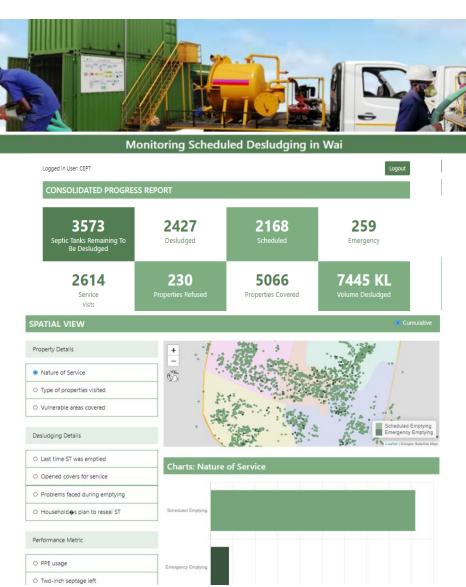

### **Performance linked Monitoring Mechanism**

Add-on online monitoring system added to paper-based monitoring system

#### Accountability strengthened through IT enabled monitoring systems for FSSM

"Real time" monitoring

**Easy to Operate** 

Monitors performance of FSSM services

Photo stamping, Geo stamping, Signatures

**Unique database** 