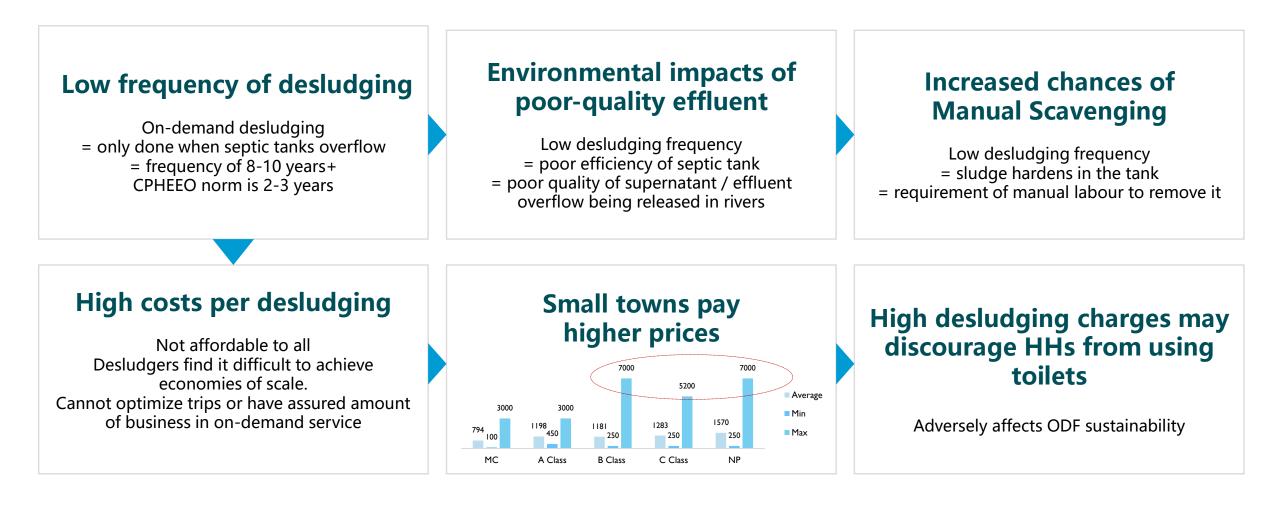

### **Conventional practice of emergency complaint redressal system with high user charges**

WAS CENTER FOR WATER AD SANITATION CRDF CEPT ABERAACH FOUNDATION WITHOM WITH DATABAT

**Pricing** – Services are offered at lower prices, due to efficiency gains and the pricing is much less than the distress fee that households had to pay previously