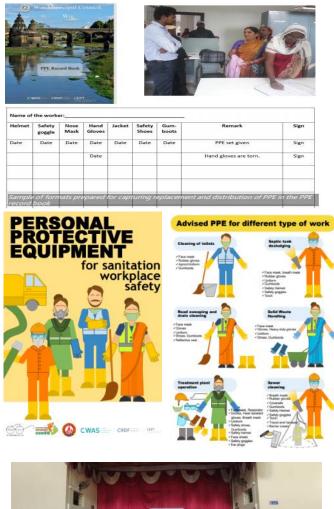

## **Sanitation workers safety**

- Registers for PPE usage and replacement
- SaniTab / SaniTrack dashboard monitors the PPE usage of desludgers on daily basis.
- PPE flyer has been prepared for various sanitation activities and shared with stakeholders
- Training workshop along with a health camp was organized for all sanitation workers. Also, PPEs were distributed during this event.
- Council has introduced clauses related to provision, usage and monitoring of PPEs in all their upcoming contracts for Sanitation based on experience of this scheduled desludging contract