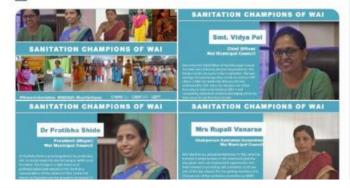

### **Empowering women for inclusive FSSM service delivery**

- Building capacities of Elected Women Representatives (EWRs) for effective functioning and participation in local governance focusing on FSSM.
- Celebrating Women Sanitation champions in the city and acknowledging their participation
- Sensitizing women at household level regarding the process of desludging

Center for Water and Sanitation and 8 others

 Center for Water and Sanitation @pas\_project - Mar 8
 On this Women's day, celebrating our Sanitation Champions from Wai, Maharashtra #WomeninSanitation #WomensDay2020 #IWD2020
 #EachforEqual @wai\_council @swachhbharat @SwachhMaha @NFSSMalliance @BMGFIndia @TNUSSP @mehta\_pani @DineshMehta100 1