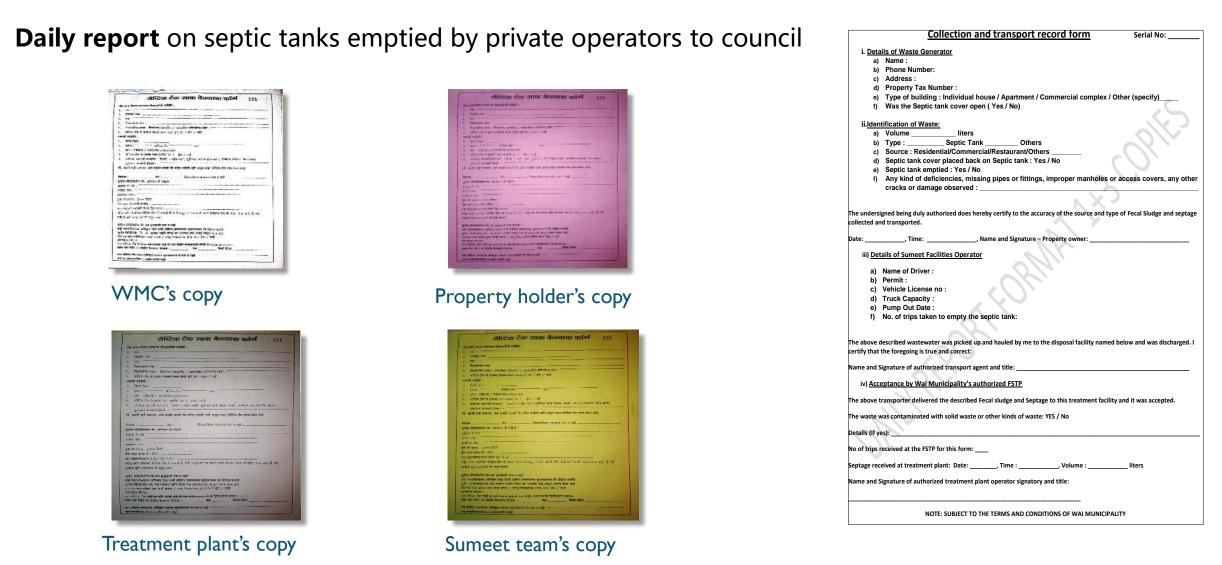

### **Performance linked Monitoring Mechanism**

Add-on online monitoring system added to paper-based monitoring system

#### Accountability strengthened through IT enabled monitoring systems for FSSM

"Real time" monitoring

**Easy to Operate** 

Monitors performance of FSSM services

Photo stamping, Geo stamping, Signatures

**Unique database** 