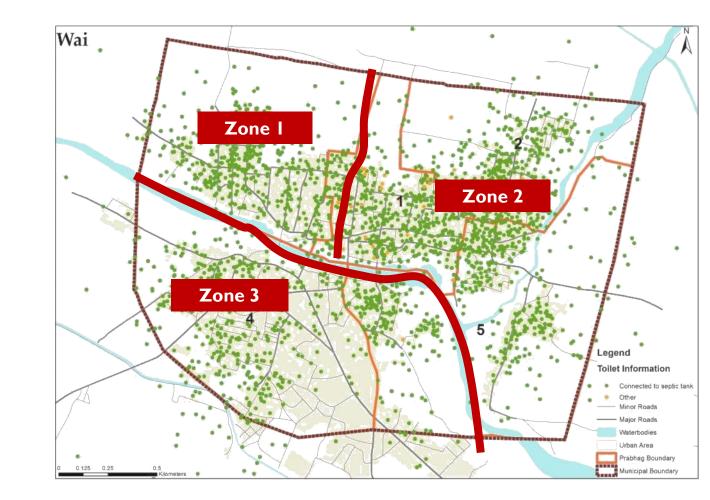

#### • Zones of Emptying cycle

 The city was divided into 3 zones as per the citywide database on toilets and septic tanks.