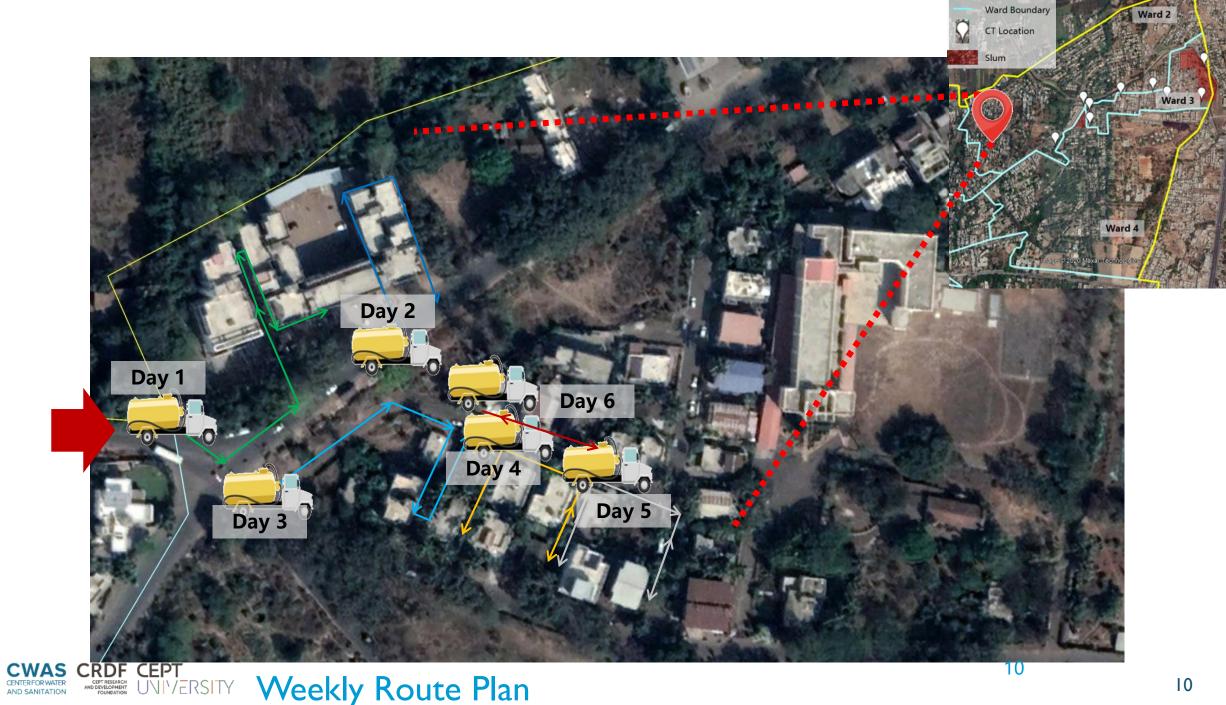

#### • Route planning

• Deciding the truck movement within the zone

Municipal Limit