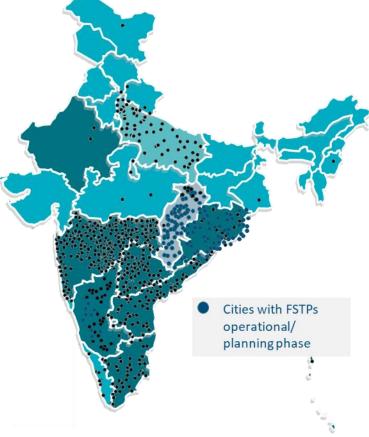

~700+ FSTPs at planning or implementation phase in India

CWAS CONTER AND SANITATION CROFT ADDITIONAL

\_\_\_\_