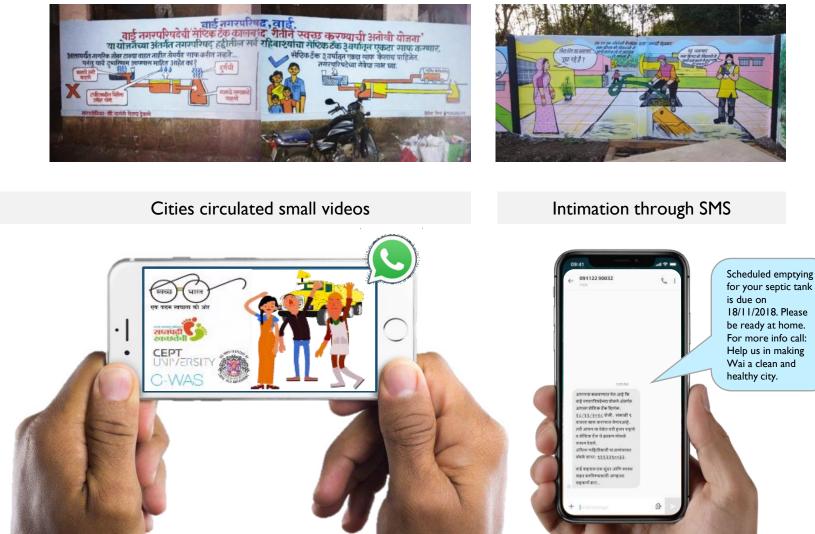

## Awareness generation a key feature for success of high uptake of FSSM services

Household visits by desludger with info. leaflets

CEPT UNIVERSITY

लक्षात ठेवा।

वाई नगरपरिषद

करण्याची योजना " अत्र प्रेज प्रेज अर्ज, अर्जन के रहेन के लेख कर अत्र केंद्र

लबद्ध रितीने सेप्टिक टॅंक साफ

आपसा रोटिक टेक तेका साम करता जेका ये भराज प्रमु तागली, परंतु कालकज विरोगे सेट्रिक टेक साम २ केल्याचे एक्सीवाज वाल्यान प्राही है।

सेष्टिक टैंक किमान ३ वर्षातन एकदा साफ करणे गरचेचे आहे. गरपरिषदेच्या योजनेवा फायदा घ्या व आपला सेष्टिक टैंक साफ करून घ्या.

तमच्या घराची वेळ येईल तेव्हा संधी गमद नका

जन्म के कहा कि सामक देन साम करणक

A LINE COLUMN

CWAS