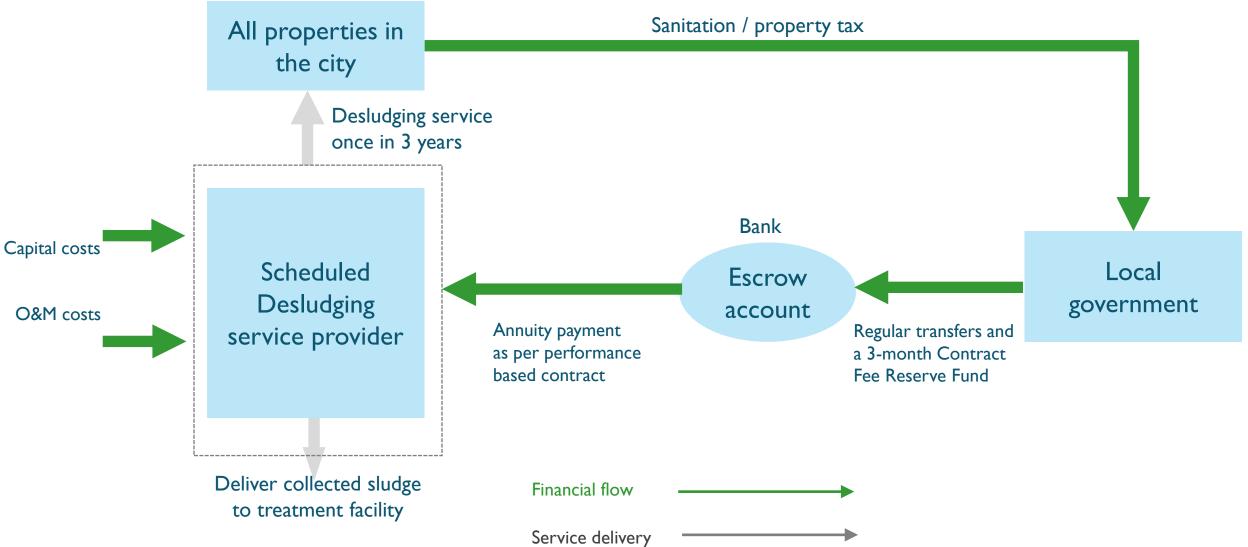

## Wai and Sinnar LG involved private operators for providing inclusive scheduled desludging services

| Preliminary discussions with<br>potential private providers to<br>assess interest, concernsOwnership of assetsThe private party brings their own trucks<br>for emptying and operate them for 3<br>years. | <ul> <li>Payments based on achieving agreed targets of septic tanks emptied</li> <li>Clauses to ensure safety standards - use of PPE and vigilance against manual scavenging</li> <li>Fines on non-achievement of targets</li> </ul> | Escrow mechanism –<br>reducing late payment risk<br>An Escrow account is held by a third<br>party bank.<br>ULB needs to maintain a fixed<br>balance in it = 3 months of payment |
|----------------------------------------------------------------------------------------------------------------------------------------------------------------------------------------------------------|--------------------------------------------------------------------------------------------------------------------------------------------------------------------------------------------------------------------------------------|---------------------------------------------------------------------------------------------------------------------------------------------------------------------------------|
| Transparent bidding process                                                                                                                                                                              | Awareness activities to be done                                                                                                                                                                                                      | Emergency emptying also                                                                                                                                                         |
| through government approved                                                                                                                                                                              | by private contractor                                                                                                                                                                                                                | included in contract                                                                                                                                                            |

### **Performance Linked Annuity Model (PLAM) was adopted**