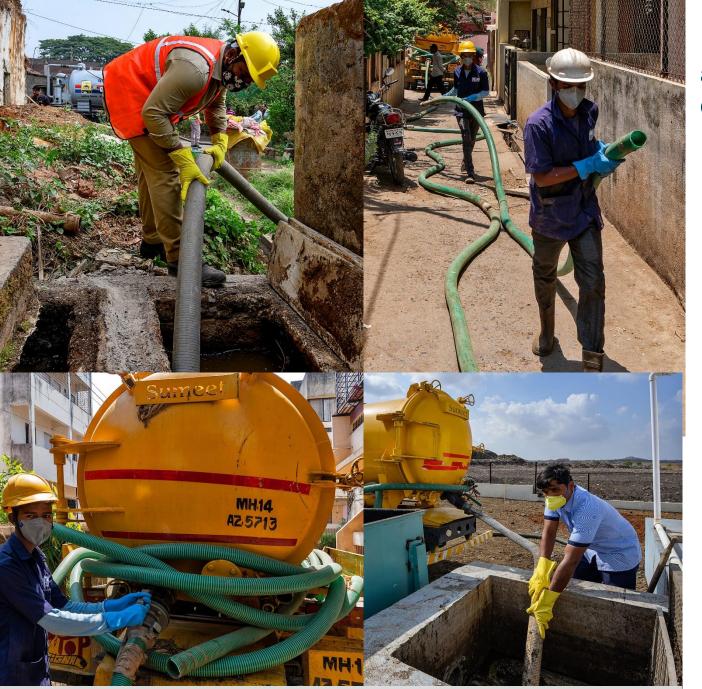

## Awareness generation a key feature for success of high uptake of FSSM services

Household visits by desludger with info. leaflets

CEPT UNIVERSITY

लक्षात ठेवा।

वाई नगरपरिषद

करण्याची योजना " अत्र प्रेज प्रेज अर्ज, अर्जन के रहेन के लेख कर अत्र केंद्र

## **Sanitation workers safety**

- Registers for PPE usage and replacement
- SaniTab / SaniTrack dashboard monitors the PPE usage of desludgers on daily basis.
- PPE flyer has been prepared for various sanitation activities and shared with stakeholders
- Training workshop along with a health camp was organized for all sanitation workers. Also, PPEs were distributed during this event.
- Council has introduced clauses related to provision, usage and monitoring of PPEs in all their upcoming contracts for Sanitation based on experience of this scheduled desludging contract